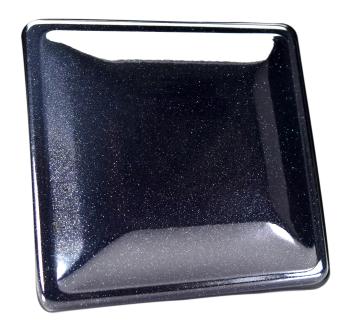

### **FEATURES:**

- 5 grams per bottle
- Micron Size: 10-100 μm
- Temperature Limit 400°F
- Recommended Pour: 1 shot per 1lb of solid color / 1 shot per 2lbs of clear coat
- Shot mixed with Super Mirror Clear & coated over Satin Black base